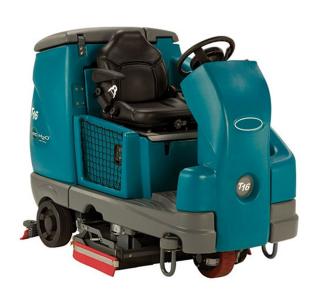

## **Tennant T16**

This battery-powered ride-on floor scrubber is designed for quiet operation anytime, anywhere, while also lowering your cleaning costs. The T16's user-friendly design and Touch-n-Go™controls make it simple to operate, and three environmentally friendly technologies are available to minimize the T16's environmental impact: ec-H2OTM technology, FaST® Foam-activated Scrubbing Technology, and ES® Extended Scrubbing.

## **Technical Data**

**Application:** Indoor

Estimated Coverage/ Productivity (per hour): Up to 89,100 ft²/hr / 8,230 m²/hr

Vacuum Motor: 36 VDC

Battery Run Time (up-to hours): 4 hours

Recovery Tank Capacity: 60 gal / 225 L

Solution Tank Capacity: 50 gal/ 190 L or 75 gal 280 L

Squeegee Width: 42 in/ 1065 mm

Brush RPMs: Up to 300 rpm (disk) / 500 rpm (cylindrical)

Sound Level (operator's ear): 68 dBA

**Power Source:** Battery **Machine Type:** Ride-On